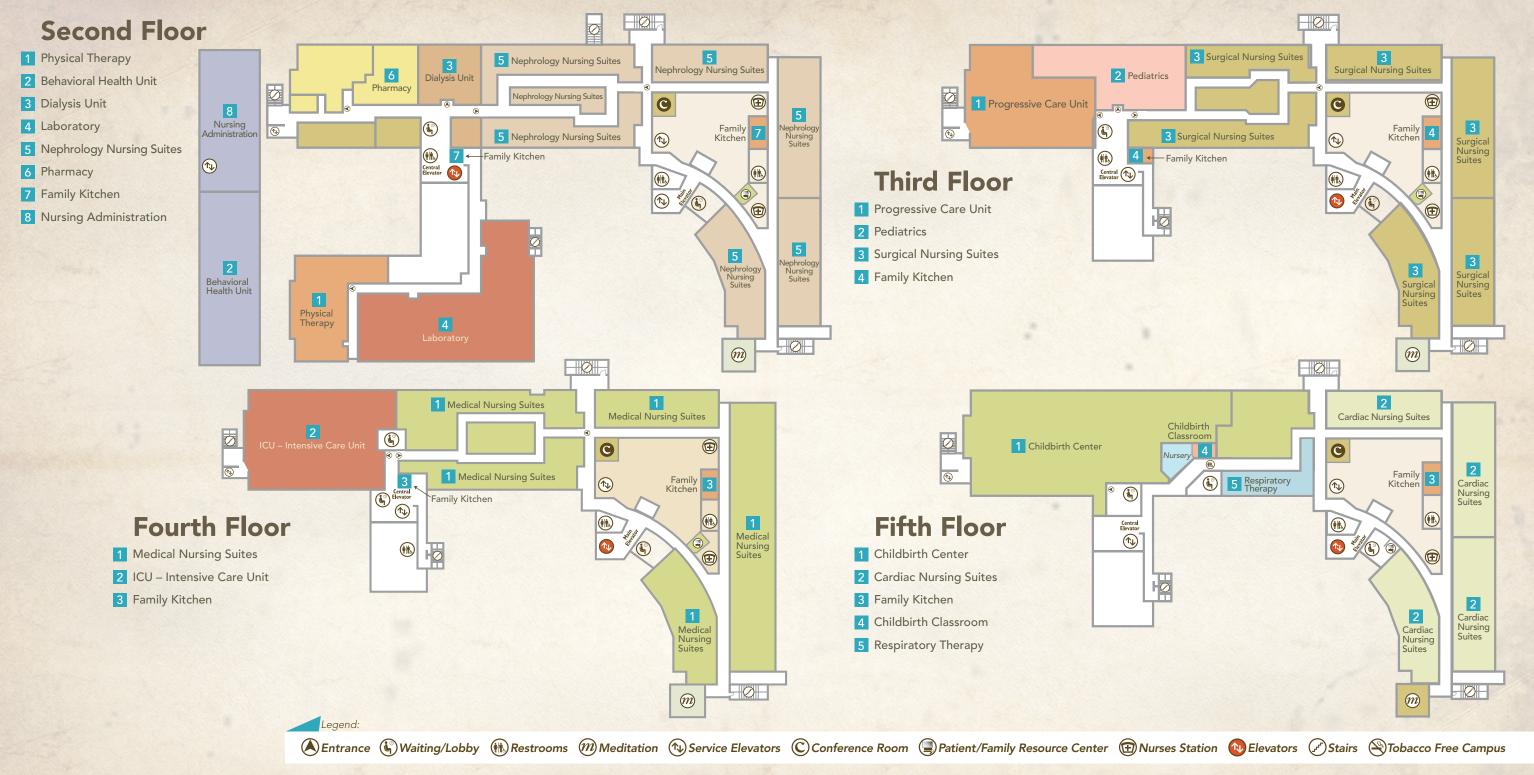

## San Juan Regional Medical Center

Facility Map

All San Juan Regional Medical Center Campuses are Tobacco Free.

All San Juan Regional Medical Center Campuses are Tobacco Free.