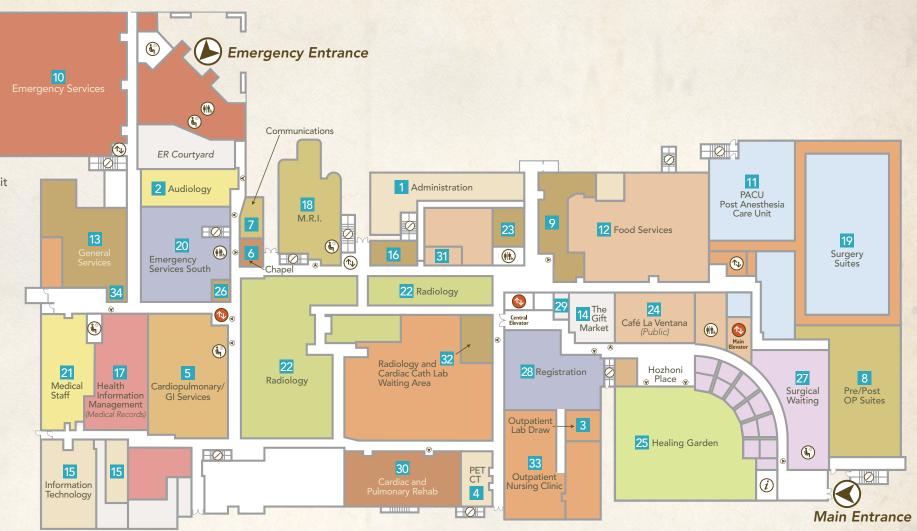

## San Juan Regional Medical Center

Facility Map

## Main Floor

- 1 Administration
- 2 Audiology
- 3 Outpatient Lab Draw
- 4 PET CT
- 5 Cardiopulmonary/GI Services
- 6 Chapel
- 7 Communications
- 8 Pre/Post OP Suites
- 9 Café Qué Pasa! (Staff)
- 10 Emergency Services
- 11 PACU Post Anesthesia Care Unit
- 12 Food Services
- 13 General Services
- 14 The Gift Market
- 15 Information Technology
- 16 Mesa Verde Conference Room
- 17 Health Information Management (Medical Records)
- 18 M.R.I.
- 19 Surgery Suites
- 20 Emergency Services South
- 21 Medical Staff
- 22 Radiology
- 23 Volunteer Classroom
- 24 Café La Ventana (Public)
- 25 Healing Garden
- 26 Security
- 27 Surgical Waiting
- 28 Registration
- 29 Customer Relations
- 30 Cardiac and Pulmonary Rehab
- 31 Outpatient Dietition
- 32 Radiology and Cardiac Cath Lab Waiting Area
- 33 Outpatient Nursing Clinic
- 34 Hospitalists Office

All San Juan Regional Medical Center Campuses are Tobacco Free.

All San Juan Regional Medical Center Campuses are Tobacco Free.